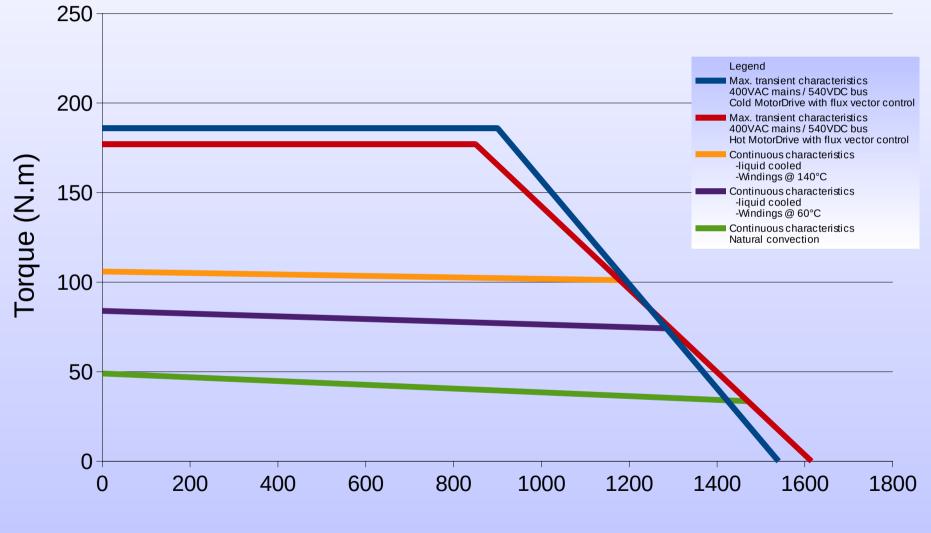

# 190STK1M 500rpm

#### **Torque vs Speed Characteristics**



## 190STK1M 1500rpm

#### **Torque vs Speed Characteristics**



# 190STK2M 500rpm

#### **Torque vs Speed Characteristics**



### 190STK2M 1500rpm

#### **Torque vs Speed Characteristics**



# 190STK3M 500rpm

#### **Torque vs Speed Characteristics**



### 190STK3M 1500rpm

#### **Torque vs Speed Characteristics**



## 190STK4M 500rpm

#### **Torque vs Speed Characteristics**



### 190STK4M 1500rpm

#### **Torque vs Speed Characteristics**



# 190STK6M 500rpm

#### **Torque vs Speed Characteristics**



## 190STK6M 1000rpm

#### **Torque vs Speed Characteristics**



# 190STK8M 500rpm

#### **Torque vs Speed Characteristics**



## 190STK8M 1000rpm

#### **Torque vs Speed Characteristics**