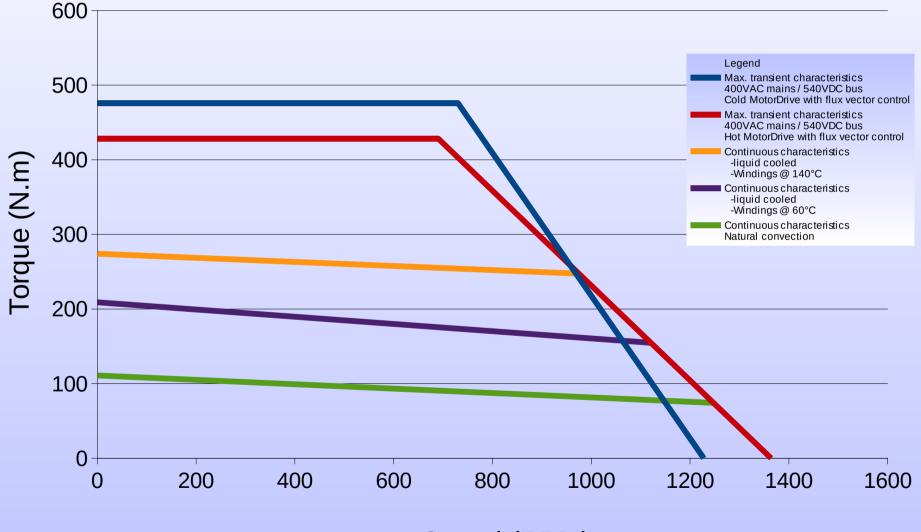

# 190STK1M 500rpm

#### **Torque vs Speed Characteristics**



## 190STK1M 1500rpm

#### **Torque vs Speed Characteristics**



# 190STK2M 500rpm

#### **Torque vs Speed Characteristics**



### 190STK2M 1500rpm

#### **Torque vs Speed Characteristics**



# 190STK3M 500rpm

#### **Torque vs Speed Characteristics**



### 190STK3M 1500rpm

#### **Torque vs Speed Characteristics**



## 190STK4M 500rpm

#### **Torque vs Speed Characteristics**



### 190STK4M 1500rpm

#### **Torque vs Speed Characteristics**



# 190STK6M 500rpm

#### **Torque vs Speed Characteristics**



## 190STK6M 1000rpm

#### **Torque vs Speed Characteristics**



# 190STK8M 500rpm

#### **Torque vs Speed Characteristics**



## 190STK8M 1000rpm

#### **Torque vs Speed Characteristics**