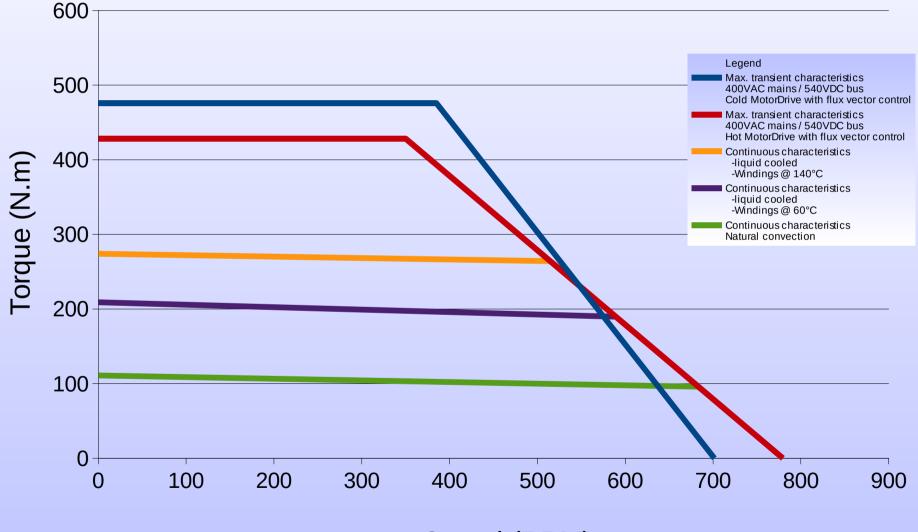

# 190STK1M 500rpm

#### **Torque vs Speed Characteristics**



## 190STK1M 1500rpm

#### **Torque vs Speed Characteristics**



# 190STK2M 500rpm

#### **Torque vs Speed Characteristics**



### 190STK2M 1500rpm

#### **Torque vs Speed Characteristics**



# 190STK3M 500rpm

#### **Torque vs Speed Characteristics**



### 190STK3M 1500rpm

#### **Torque vs Speed Characteristics**



## 190STK4M 500rpm

#### **Torque vs Speed Characteristics**



### 190STK4M 1500rpm

#### **Torque vs Speed Characteristics**



# 190STK6M 500rpm

#### **Torque vs Speed Characteristics**



## 190STK6M 1000rpm

#### **Torque vs Speed Characteristics**



# 190STK8M 500rpm

#### **Torque vs Speed Characteristics**



## 190STK8M 1000rpm

#### **Torque vs Speed Characteristics**