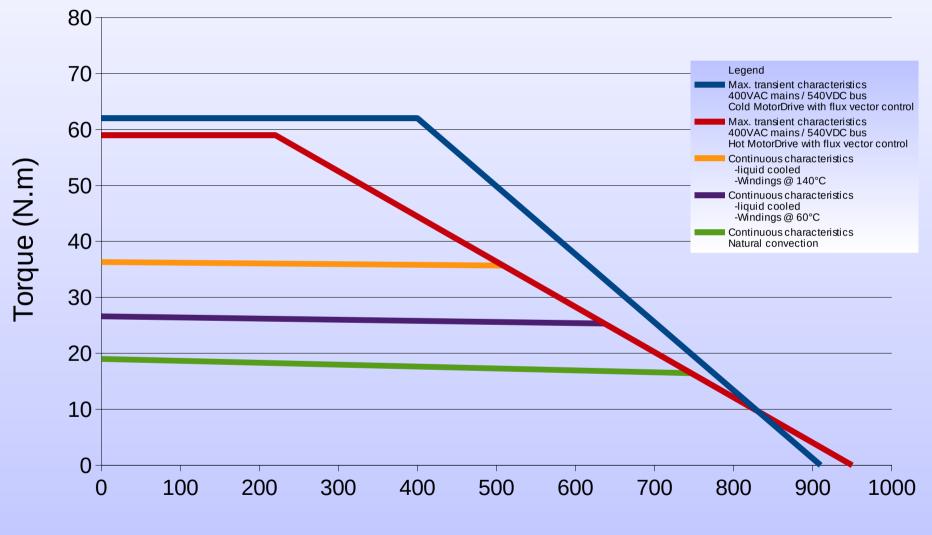

# 190STK1M 500rpm

#### **Torque vs Speed Characteristics**



## 190STK1M 1500rpm

#### **Torque vs Speed Characteristics**



# 190STK2M 500rpm

#### **Torque vs Speed Characteristics**



### 190STK2M 1500rpm

#### **Torque vs Speed Characteristics**



# 190STK3M 500rpm

#### **Torque vs Speed Characteristics**



### 190STK3M 1500rpm

#### **Torque vs Speed Characteristics**



## 190STK4M 500rpm

#### **Torque vs Speed Characteristics**



### 190STK4M 1500rpm

#### **Torque vs Speed Characteristics**



# 190STK6M 500rpm

#### **Torque vs Speed Characteristics**



## 190STK6M 1000rpm

#### **Torque vs Speed Characteristics**



# 190STK8M 500rpm

#### **Torque vs Speed Characteristics**



## 190STK8M 1000rpm

#### **Torque vs Speed Characteristics**