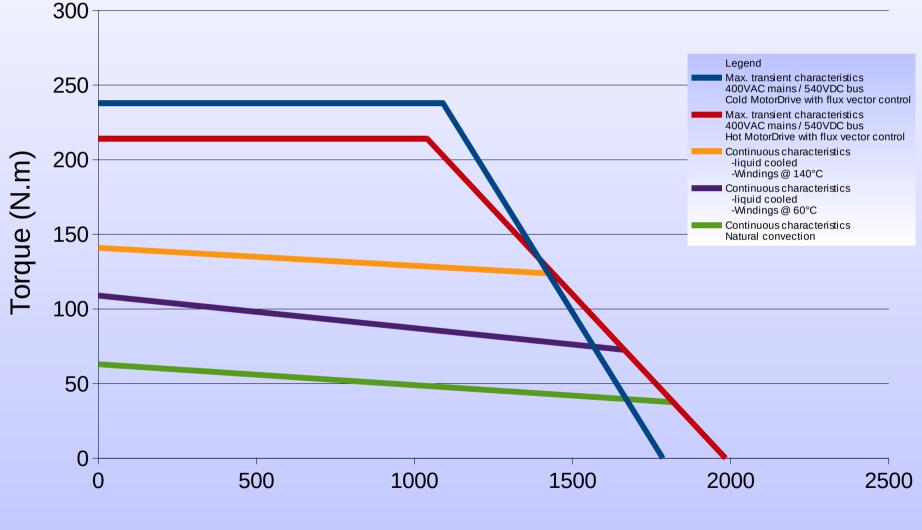

# 190STK1M 500rpm

#### **Torque vs Speed Characteristics**



## 190STK1M 1500rpm

#### **Torque vs Speed Characteristics**



# 190STK2M 500rpm

#### **Torque vs Speed Characteristics**



### 190STK2M 1500rpm

#### **Torque vs Speed Characteristics**



# 190STK3M 500rpm

#### **Torque vs Speed Characteristics**



### 190STK3M 1500rpm

#### **Torque vs Speed Characteristics**



## 190STK4M 500rpm

#### **Torque vs Speed Characteristics**



### 190STK4M 1500rpm

#### **Torque vs Speed Characteristics**



# 190STK6M 500rpm

#### **Torque vs Speed Characteristics**



## 190STK6M 1000rpm

#### **Torque vs Speed Characteristics**



# 190STK8M 500rpm

#### **Torque vs Speed Characteristics**



## 190STK8M 1000rpm

#### **Torque vs Speed Characteristics**