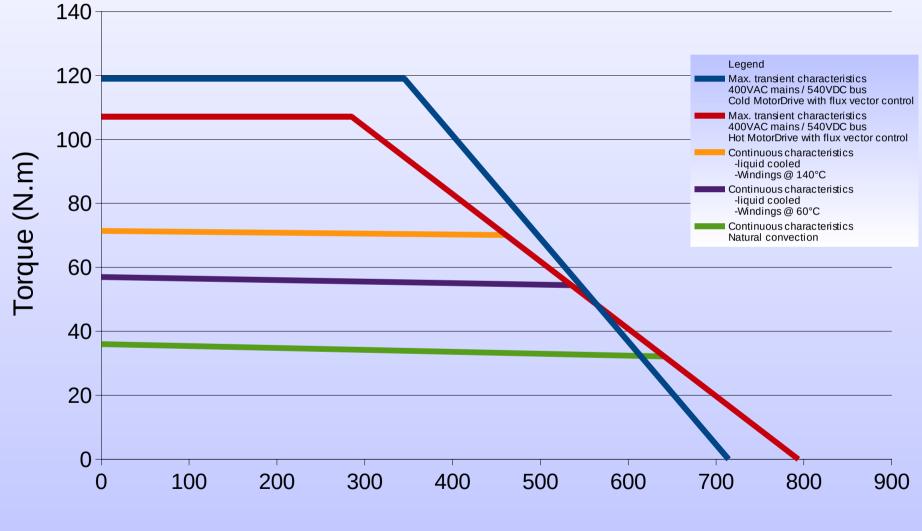

# 190STK1M 500rpm

#### **Torque vs Speed Characteristics**



## 190STK1M 1500rpm

#### **Torque vs Speed Characteristics**



# 190STK2M 500rpm

#### **Torque vs Speed Characteristics**



### 190STK2M 1500rpm

#### **Torque vs Speed Characteristics**



# 190STK3M 500rpm

#### **Torque vs Speed Characteristics**



### 190STK3M 1500rpm

#### **Torque vs Speed Characteristics**



## 190STK4M 500rpm

#### **Torque vs Speed Characteristics**



### 190STK4M 1500rpm

#### **Torque vs Speed Characteristics**



# 190STK6M 500rpm

#### **Torque vs Speed Characteristics**



## 190STK6M 1000rpm

#### **Torque vs Speed Characteristics**



# 190STK8M 500rpm

#### **Torque vs Speed Characteristics**



## 190STK8M 1000rpm

#### **Torque vs Speed Characteristics**