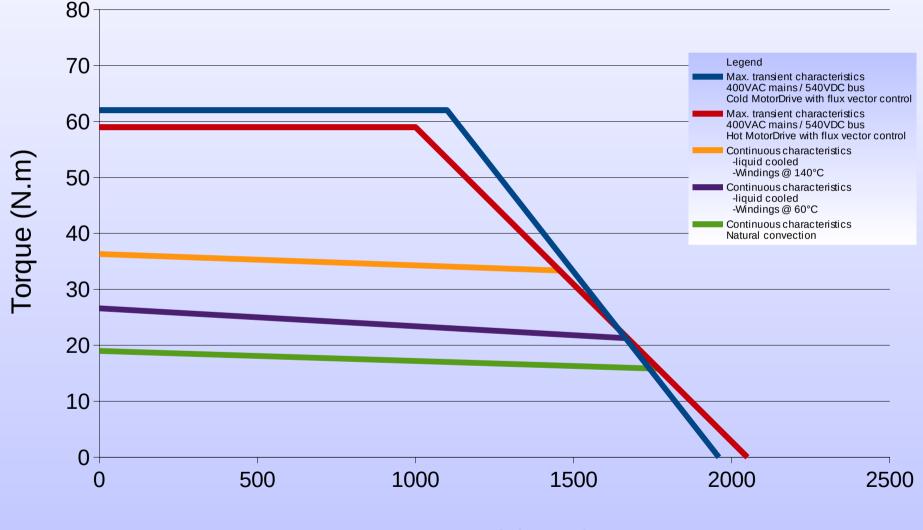

# 190STK1M 500rpm

#### **Torque vs Speed Characteristics**



## 190STK1M 1500rpm

#### **Torque vs Speed Characteristics**



# 190STK2M 500rpm

#### **Torque vs Speed Characteristics**



### 190STK2M 1500rpm

#### **Torque vs Speed Characteristics**



# 190STK3M 500rpm

#### **Torque vs Speed Characteristics**



### 190STK3M 1500rpm

#### **Torque vs Speed Characteristics**



## 190STK4M 500rpm

#### **Torque vs Speed Characteristics**



### 190STK4M 1500rpm

#### **Torque vs Speed Characteristics**



# 190STK6M 500rpm

#### **Torque vs Speed Characteristics**



## 190STK6M 1000rpm

#### **Torque vs Speed Characteristics**



# 190STK8M 500rpm

#### **Torque vs Speed Characteristics**



## 190STK8M 1000rpm

#### **Torque vs Speed Characteristics**