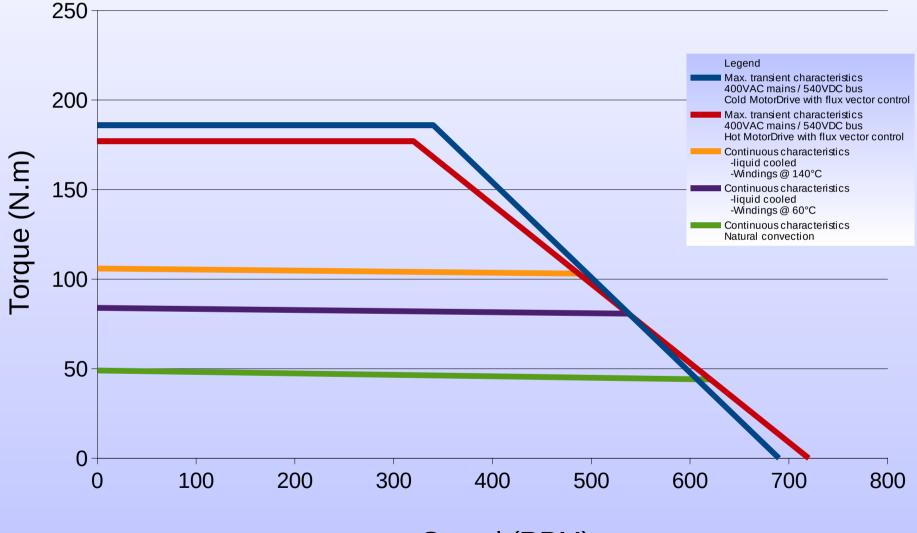

# 190STK1M 500rpm

#### **Torque vs Speed Characteristics**



## 190STK1M 1500rpm

#### **Torque vs Speed Characteristics**



# 190STK2M 500rpm

#### **Torque vs Speed Characteristics**



### 190STK2M 1500rpm

#### **Torque vs Speed Characteristics**



# 190STK3M 500rpm

#### **Torque vs Speed Characteristics**



### 190STK3M 1500rpm

#### **Torque vs Speed Characteristics**



## 190STK4M 500rpm

#### **Torque vs Speed Characteristics**



### 190STK4M 1500rpm

#### **Torque vs Speed Characteristics**



# 190STK6M 500rpm

#### **Torque vs Speed Characteristics**



## 190STK6M 1000rpm

#### **Torque vs Speed Characteristics**



# 190STK8M 500rpm

#### **Torque vs Speed Characteristics**



## 190STK8M 1000rpm

#### **Torque vs Speed Characteristics**