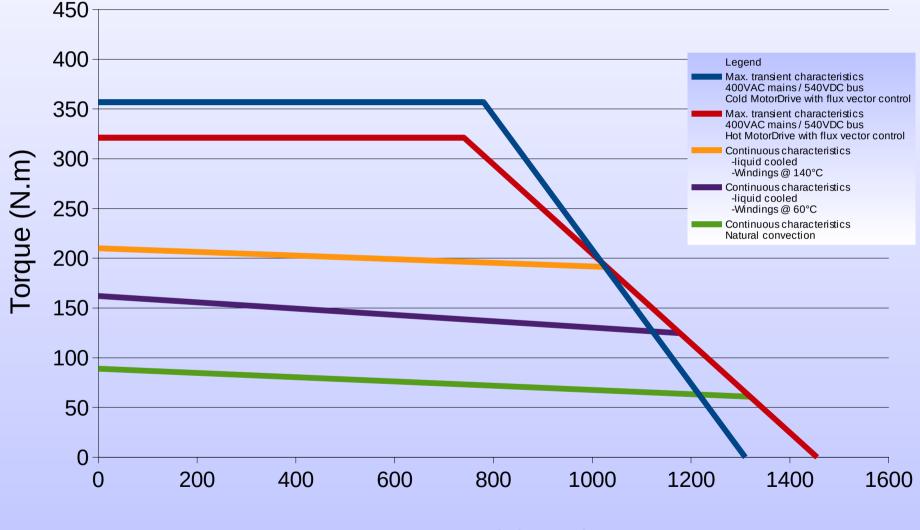

# 190STK1M 500rpm

#### **Torque vs Speed Characteristics**



## 190STK1M 1500rpm

#### **Torque vs Speed Characteristics**



# 190STK2M 500rpm

#### **Torque vs Speed Characteristics**



### 190STK2M 1500rpm

#### **Torque vs Speed Characteristics**



# 190STK3M 500rpm

#### **Torque vs Speed Characteristics**



### 190STK3M 1500rpm

#### **Torque vs Speed Characteristics**



## 190STK4M 500rpm

#### **Torque vs Speed Characteristics**



### 190STK4M 1500rpm

#### **Torque vs Speed Characteristics**



# 190STK6M 500rpm

#### **Torque vs Speed Characteristics**



## 190STK6M 1000rpm

#### **Torque vs Speed Characteristics**



# 190STK8M 500rpm

#### **Torque vs Speed Characteristics**



## 190STK8M 1000rpm

#### **Torque vs Speed Characteristics**