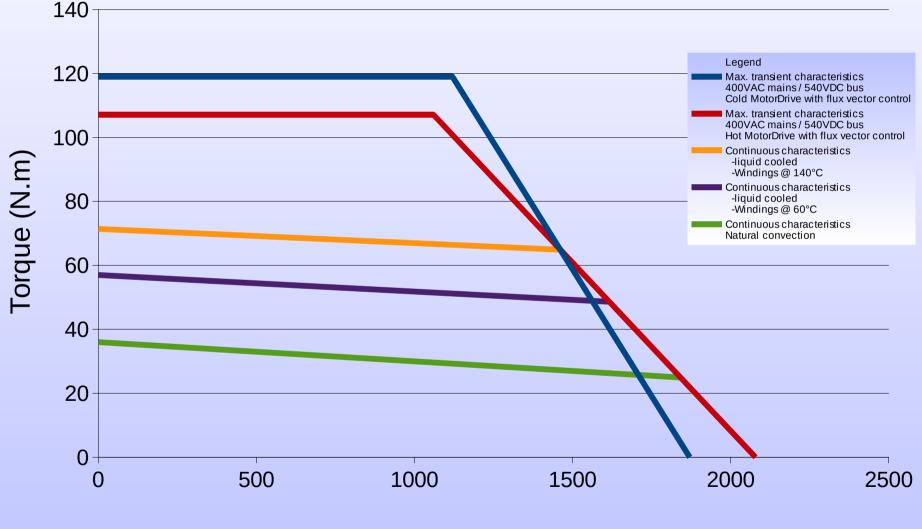

# 190STK1M 500rpm

#### **Torque vs Speed Characteristics**



## 190STK1M 1500rpm

#### **Torque vs Speed Characteristics**



# 190STK2M 500rpm

#### **Torque vs Speed Characteristics**



### 190STK2M 1500rpm

#### **Torque vs Speed Characteristics**



# 190STK3M 500rpm

#### **Torque vs Speed Characteristics**



### 190STK3M 1500rpm

#### **Torque vs Speed Characteristics**



## 190STK4M 500rpm

#### **Torque vs Speed Characteristics**



### 190STK4M 1500rpm

#### **Torque vs Speed Characteristics**



# 190STK6M 500rpm

#### **Torque vs Speed Characteristics**



## 190STK6M 1000rpm

#### **Torque vs Speed Characteristics**



# 190STK8M 500rpm

#### **Torque vs Speed Characteristics**



## 190STK8M 1000rpm

#### **Torque vs Speed Characteristics**